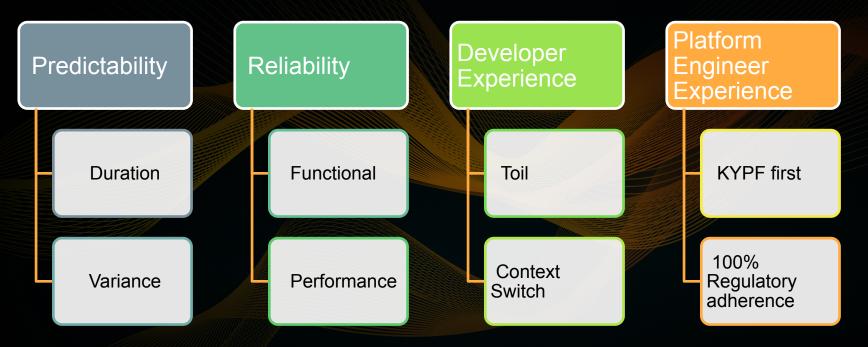

# The Balancing Act

Developer Productivity & Experience

> Faster Builds & Tests Predictable Results Extreme Observability Easy to Debug Issues Zero Toil

Stable & Scalable Platform Platform Engineer's Experience

Availability Operability Security Traceability