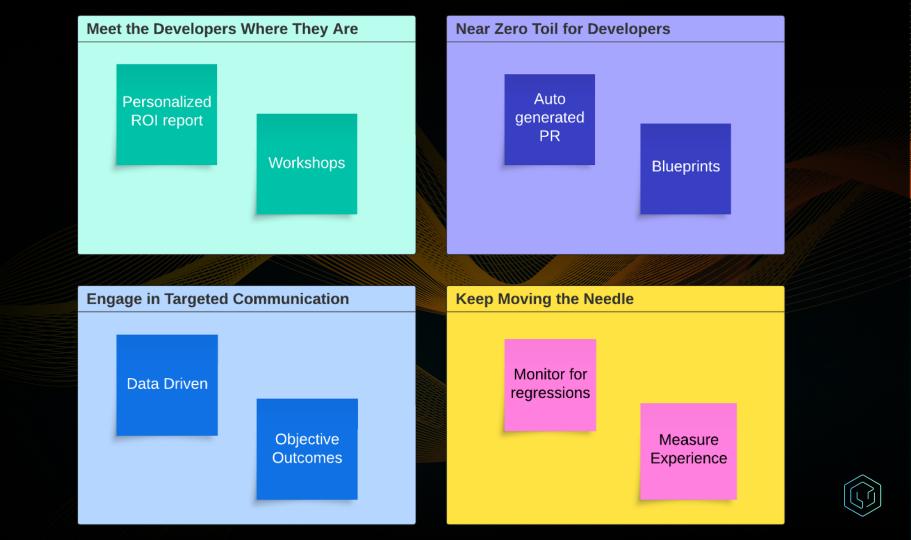

# The Balancing Act

Developer Productivity & Experience

> Faster Builds & Tests Predictable Results Extreme Observability Easy to Debug Issues Zero Toil

Stable & Scalable Platform Platform Engineer's Experience